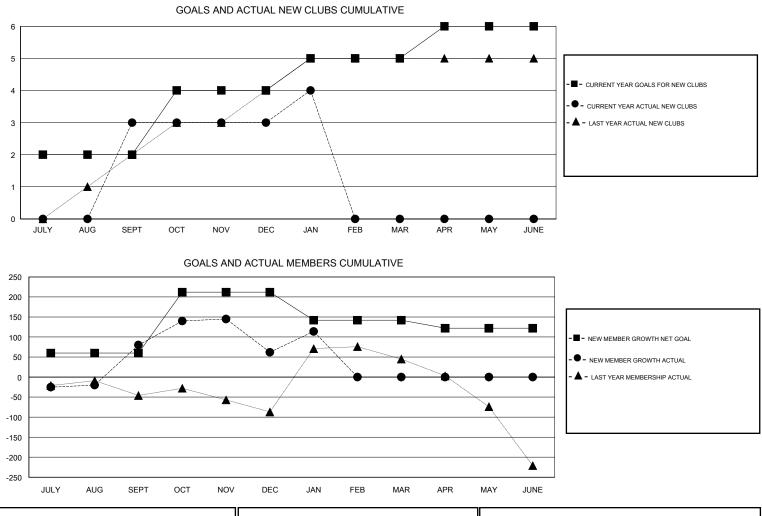

## GMT: ER GURUNATHAN

| GMT: ER GURL          | JNATHAN       | L         | OCATION INDIA |                       |                                                                |                                                              | GMT CA                                             |  |
|-----------------------|---------------|-----------|---------------|-----------------------|----------------------------------------------------------------|--------------------------------------------------------------|----------------------------------------------------|--|
| Clubs                 |               |           |               | Members               |                                                                |                                                              |                                                    |  |
| RESULTS FOR 2016-2017 |               |           |               | RESULTS FOR 2016-2017 |                                                                |                                                              |                                                    |  |
| QUARTER               | NEW CLUB GOAL | NEW CLUBS | DROPPED CLUBS | QUARTER               | NEW MEMBER GROWTH<br>NET GOAL (not reinstated<br>or transfers) | NEW MEMBER<br>GROWTH ACTUAL (not<br>reinstated or transfers) | DROPPED<br>MEMBERS ACTUAL<br>(including transfers) |  |
| JULY/AUG/SEPT         | 2             | 3         | 0             | JULY/AUG/SEPT         | 60                                                             | 191                                                          | 111                                                |  |
| OCT/NOV/DEC           | 2             | 0         | 3             | OCT/NOV/DEC           | 152                                                            | 120                                                          | 138                                                |  |
| JAN/FEB/MAR           | 1             | 1         | 0             | JAN/FEB/MAR           | -70                                                            | 83                                                           | 31                                                 |  |
| APR/MAY/JUNE          | 1             | 0         | 0             | APR/MAY/JUNE          | -20                                                            | 0                                                            | 0                                                  |  |